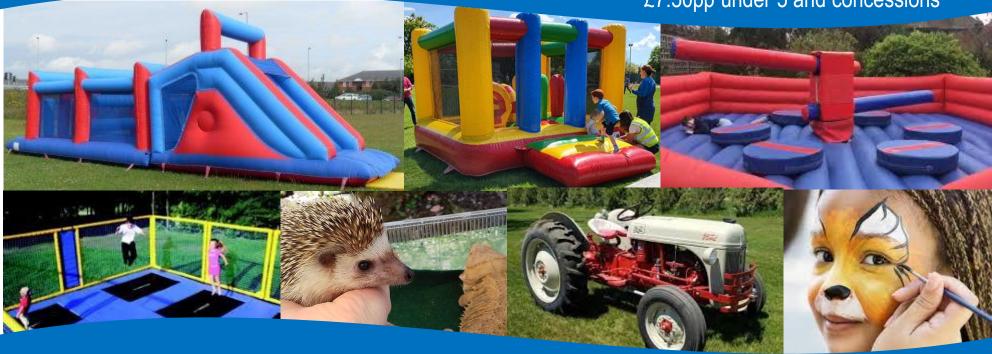

May Tickets Family Ticket (max 4 persons) £50, Adults £17.50pp, Children £12.50pp, £7.50pp under 5 and concessions

Inflatable assault course Sweeper Arm Game Trampolines

Children's Performances
BBQ & Bar
Refreshments

Petting zoo Bouncing castle Face painting Tractor display

All rides and entertainment included within ticket price. Food and drink available to purchase. Ticket only event. Tickets available from school office or FOSPS.